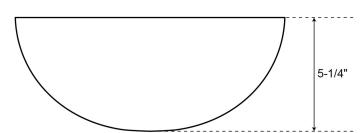

# ADDIE ABOVE COUNTER COPPER BASIN

Cat. No 7-750





# **Top Basin Dimensions:**

Diameter: 14"

Height: 5-1/4"

### **Bottom Basin Dimension:**

Diameter: 6"

# Features:

- ► Solid 16 Gauge Copper
- ► Double wall Copper
- ► Embossed exterior and smooth interior
- ► No faucet hole
- No overflow
- ► Accommodates drain 1-1/2"
- ► 1-1/4" Rim
- ► For use with grid drain #5601 or umbrella drain #UD701 (NOT INCLUDED)
- ► Copper is a living finish and will patina over time

### **Finish**

**DAC** Dask Antique Copper





# **Interior Dimensions**

Interior Basin Diameter: 11-1/4"

Depth: 5"

Dimensions of fixture are nominal and may vary within the range of tolerances established.