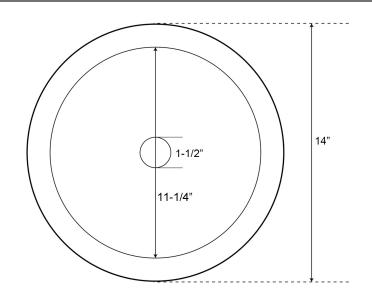

# **Top Basin Dimensions:**

Diameter: 14"

Height: 5-1/4"

# **Interior Dimensions**

Interior Basin Diameter: 11-1/4"

Depth: 5"

Dimensions of fixture are nominal and may vary within the range of tolerances established.